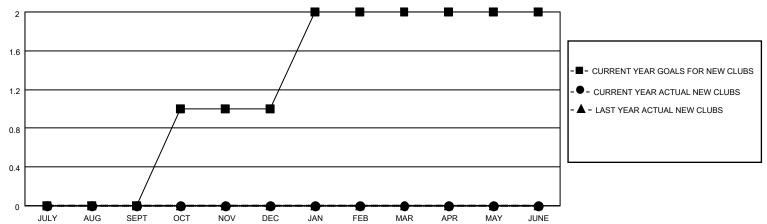

#### Clubs Members **RESULTS FOR 2020-2021 RESULTS FOR 2020-2021** NEW CLUB GOAL NEW CLUBS DROPPED CLUBS MEMBER GROWTH NET MEMBER GROWTH DROPPED QUARTER QUARTER **GOAL ACTUAL** MEMBERS ACTUAL (including transfers) 0 0 1 0 JULY/AUG/SEPT JULY/AUG/SEPT 21 30 1 0 15 0 0 OCT/NOV/DEC OCT/NOV/DEC 1 0 0 JAN/FEB/MAR JAN/FEB/MAR 15 0 0 0 0 0 APR/MAY/JUNE APR/MAY/JUNE

## GOALS AND ACTUAL NEW CLUBS CUMULATIVE