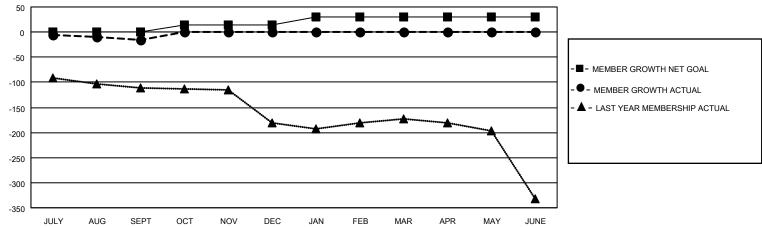

#### Clubs Members **RESULTS FOR 2020-2021 RESULTS FOR 2020-2021** NEW CLUB GOAL NEW CLUBS DROPPED CLUBS MEMBER GROWTH NET MEMBER GROWTH DROPPED QUARTER QUARTER **GOAL ACTUAL** MEMBERS ACTUAL (including transfers) 0 0 1 0 JULY/AUG/SEPT JULY/AUG/SEPT 21 30 1 0 15 0 0 OCT/NOV/DEC OCT/NOV/DEC 1 0 0 JAN/FEB/MAR JAN/FEB/MAR 15 0 0 0 0 0 APR/MAY/JUNE APR/MAY/JUNE

### GOALS AND ACTUAL MEMBERS CUMULATIVE

| DROPPED CLUBS: 1 |    | 7 CLUBS OF 57 ADDED 1 OR MORE<br>NEW MEMBERS | GENDER DISTRIBUTION           |              |     |
|------------------|----|----------------------------------------------|-------------------------------|--------------|-----|
|                  |    |                                              | MALE                          | 969 (62.12%) |     |
|                  |    | 1                                            | FEMALE                        | 591 (37.88%) |     |
| DROPPED MEMBERS  |    |                                              |                               |              |     |
| DECEASED         | 10 | CLICK HERE FOR CUMULATIVE MEMBERSHIP DATA    | TOTAL FAMILY UNIT MEMBERS     |              | 701 |
| CLUB CANCELLED   | 0  |                                              | FAMILY MEMBERS PAYING HALF 37 |              | 275 |
| OTHER            | 20 |                                              |                               |              | 3/3 |
| TOTAL            | 30 |                                              |                               |              |     |